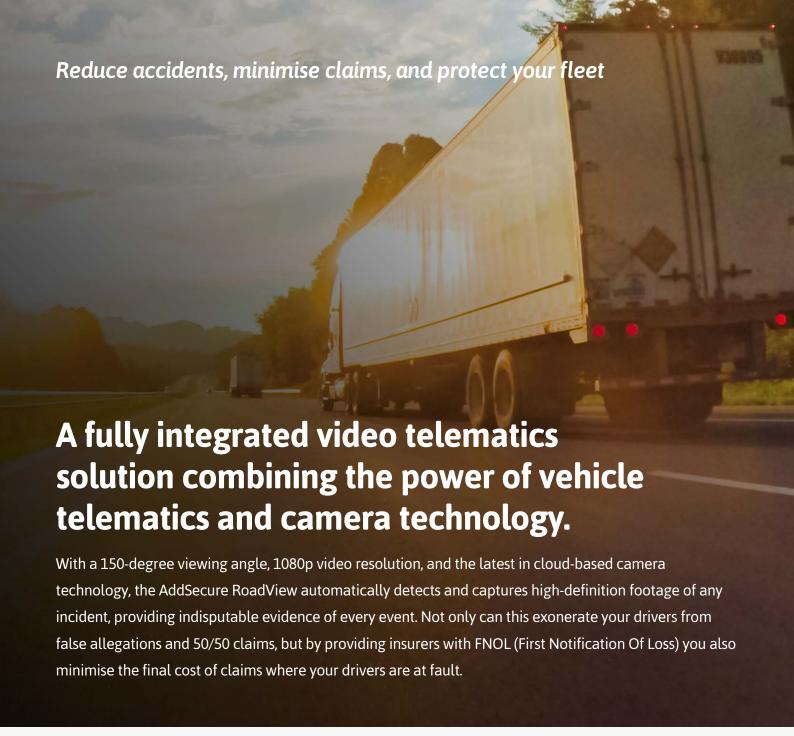

#### **Defence Against False Claims**

Protect your drivers against false claims with undisputable, HD quality video footage.

#### **Insurance Savings**

Benefit from lowered accident rates and reduced insurance costs by providing FNOL.

# With a 150° viewing angle, the AddSecure RoadView captures the full view of the road ahead.

With highly accurate GPS location and accelerometer data, you have the complete picture of any event.

- Defend your drivers against false claims and accusations.
- No more paying out for 50/50 claims.
- Protect your brand and your reputation.