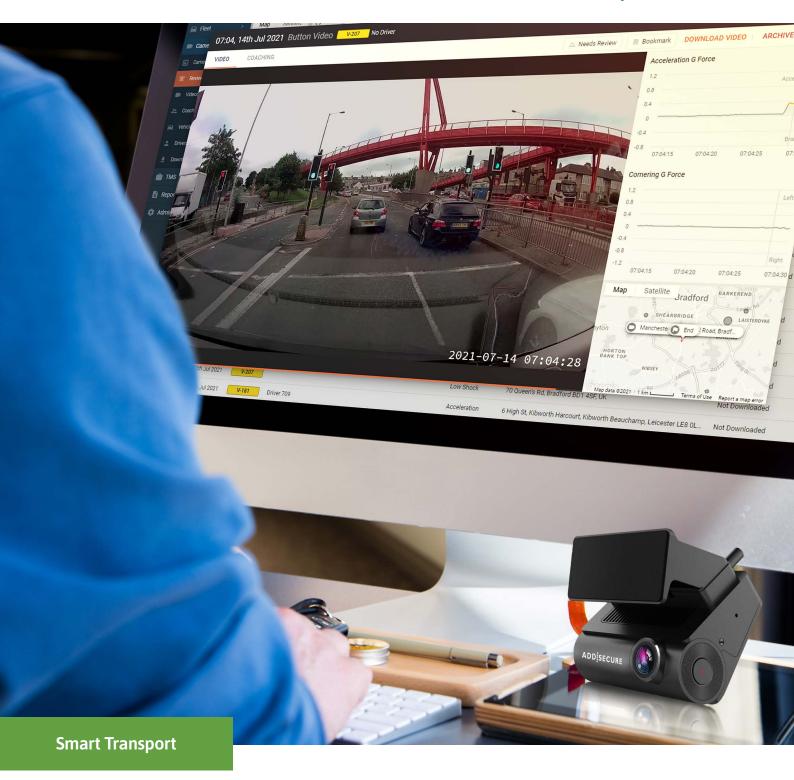

# With AddSecure RoadView, all vehicle footage, location and driver performance data are fully accessible via one, simple-to-use, web-based platform.

Thanks to the on-board 4G cloud-based technology, footage and data of detected incidents are instantly sent to the telematics platform, and available to view, analyse, and download immediately.

AddSecure's cloud-based camera technology is configured to detect any incident your vehicles may be involved in and automatically upload all event footage, location, and accelerometer data direct to our web-based video telematics platform, RoadView, within minutes of the event occurring for immediate viewing and analysis.

# **Video Review**

Watch and review your vehicle's camera footage within minutes of an event occurring.

Identify exactly what happened and why with 1080p video footage, GPS location, time, date and speed information, and in-built accelerometer data.