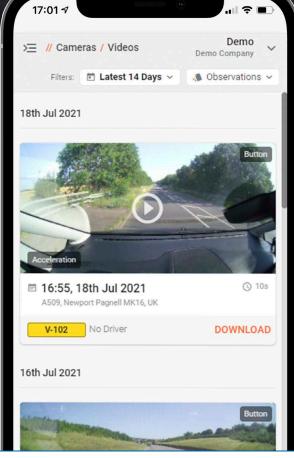

#### **Videos**

View and download your requested camera footage for up to one year on the RoadView platform.

Filter by date range, vehicle, driver or group for ease of use. Hover over the footage to view a preview or click the play button to view in full screen mode.