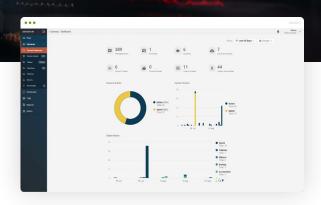

#### Camera Dashboard

Access top level insight into your camera fleet with the Camera Dashboard.

Identify where fleet safety improvements are required with overview reporting on camera events and post-event driver debriefing outcomes.