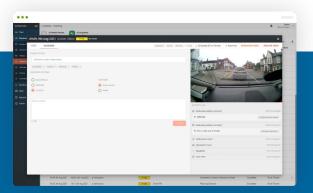

## **Driver Coaching**

Provide post-incident driver feedback with the RoadView Driver Coaching module.

Record any observations of unsafe driving manoeuvres and identify where additional driver training needs are required.

# **Detect Dangerous Driving Habits**

Meet the next generation of camera technology

Help your drivers to stay safe on the road with the RoadView Driver Coaching module, allowing you to review, comment and debrief your drivers on their incident footage. Detect dangerous driving habits with detailed accelerometer and speeding reports, and use event footage to provide post incident feedback showing exactly where improvements need to be made. Implement an effective driver safety programme with personalised driver feedback and retraining.