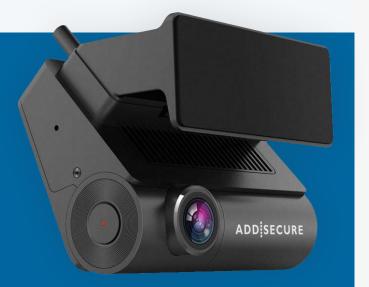

# AddSecure RoadView

The state-of-the-art vehicle Dashcam with integrated tracking functionality.

# **Key Features**

Pillar-to-pillar viewing angle (150°)

Automatic system health checks

High definition 1080p resolution

Store data and footage for up to 1 year

**GPS** location tracking

On-board accelerometer

High-definition night vision

**4G** connectivity

# AddSecure RoadView

Part Number **AST-FFC-LTE-EUA/NAA** 