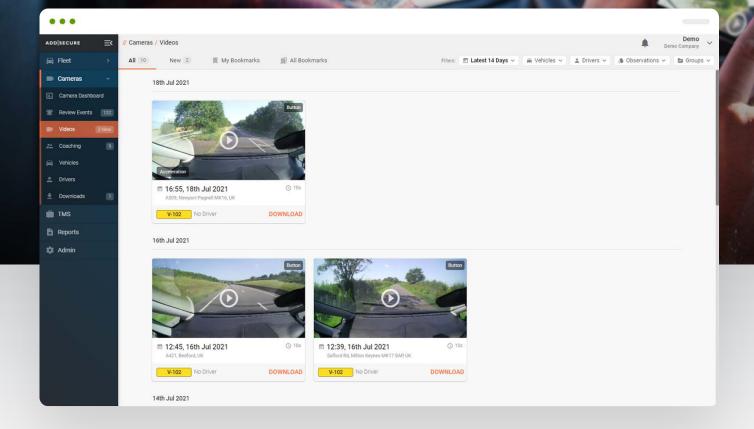

#### **Videos**

View and download your requested camera footage for up to one year on the RoadView platform.

Filter by date range, vehicle, driver or group for ease of use. Hover over the footage to view a preview or click the play button to view in full screen mode.