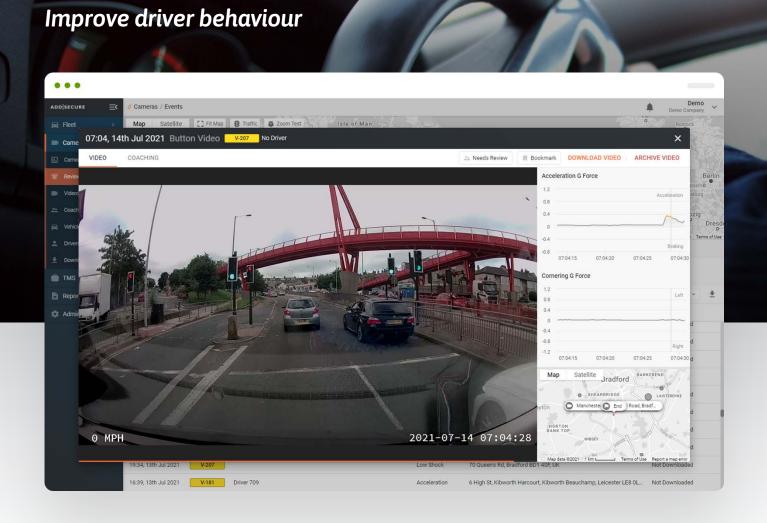

# **Video Review**

Watch and review your vehicle's camera footage within minutes of an event occurring.

Identify exactly what happened and why with 1080p video footage, GPS location, time, date and speed information, and in-built accelerometer data.