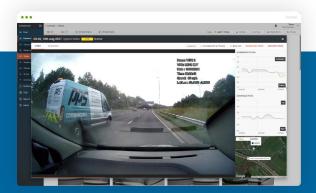

# **Video Review**

Watch and review your vehicle's camera footage within minutes of an event occurring.

Identify exactly what happened and why with 1080p video footage, GPS location, time, date and speed information, and in-built accelerometer data.

AddSecure's cloud-based camera technology is configured to detect any incident your vehicles may be involved in and automatically upload all event footage, location, and accelerometer data direct to our web-based video telematics platform, RoadView, within minutes of the event occurring for immediate viewing and analysis.